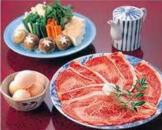

<Miso soup

<Radish,<Miso Soupe

\*SUKIYAKI

JPY6,000/person

(Sukiyaki is most famaous Japanese cooking! Become World heritage!)

Food material as followes

<Japanese Beef

<Egg

<Slice Onion

<Mashroom

<EnokiMashroom

<Shirataki(Konnyaku-Noodles)

<Tofu,<Shungiku

Contact <u>spk@sapporo-concierge.com</u>

URL http://www.sapporo-concierge.com

We may produce Japan traditional Dance Show in a dining. Let's take a picture! use for facebook! twitter! and line!