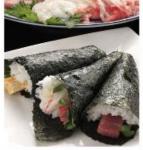

## Group Dinner Plan (Example)

☆This plan are available from 10 to 40 persons

☆Reservation are required

☆Price include tax

<Dinner >

\*HAND ROLLED SUSHI

JPY3,240/person

(Try!& Enjoy! Make sushi by yourself it quite Easy!!)

Food material as followes

<Fresh fish and shellfish

<Sea weed for Roll

<Green Leaf <radish

<Vegitable

<Rice with sushi-vinegar

<Soy source

\*TENPURA