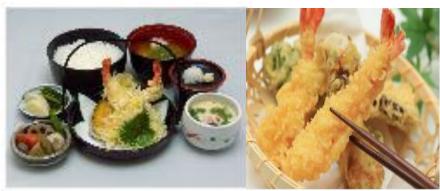

JPY3,780/person

(Just Cooking at in Front of You! You feel some Soundl & Smell! Try Hot One!)

Food material as followes

<Fresh Prawn

<Fresh Vegitables

<Boiled rice,< Pickles

< Egg custard

< Cooked Vegitables

<Miso soup

<Radish,<Miso Soupe

\*SUKIYAKI

JPY6,000/person

(Sukiyaki is most famaous Japanese cooking! Become World heritage!)

Food material as followes

<Japanese Beef

<Egg