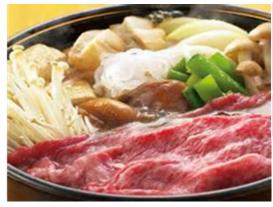

<Miso soup

<Radish,<Miso Soupe

\*SUKIYAKI

JPY6,000/person

(Sukiyaki is most famaous Japanese cooking! Become World heritage!)

Food material as followes

<Japanese Beef

<Egg

<Slice Onion

<Mashroom

<EnokiMashroom

<Shirataki(Konnyaku-Noodles)

<Tofu,<Shungiku

Contact <u>spk@sapporo-concierge.com</u>

URL http://www.sapporo-concierge.com

We may produce Japan traditional Dance Show in a dining. Let's take a picture! use for facebook! twitter! and line!