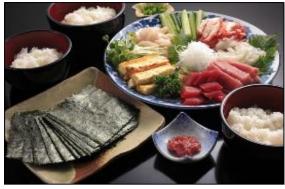

## Group Dinner Plan (Example)

☆This plan are available from 10 to 40 persons

☆Reservation are required

☆Price include tax

<Dinner >

\*HAND ROLLED SUSHI

JPY3,240/person

(Try!& Enjoy! Make sushi by yourself it quite Easy!!)

Food material as followes

<Fresh fish and shellfish

<Sea weed for Roll

<Green Leaf <radish

<Vegitable

<Rice with sushi-vinegar

<Soy source

\*TENPURA