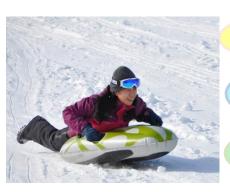

## Most Smart Snow Playing! "AIR BOARD"

\* Air Borad = Rubber Sleigh with Air Cushion

Why not play in the city Area!

Wonderful Snow Viewing!

Easy to play & Safty!

Handle

Body were covered with Soft Air Cussion