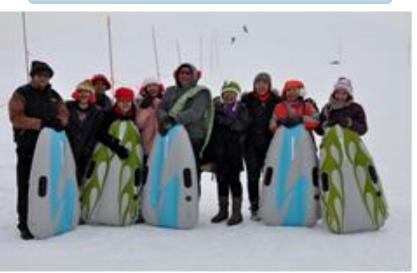

## Most Smart Snow Playing! "AIR BOARD"

\* Air Borad = Rubber Sleigh with Air Cushion

Why not play in the city Area!

Wonderful Snow Viewing!

Easy to play & Safty!

Handle

Body were covered with Soft Air Cussion

## Tour Group From Thailand!

Contact <u>spk@sapporo-concierge.com</u>
URL http://www.sapporo-concierge.com