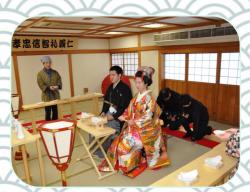

Recommended for foreigner

Strong point…Customize the plan as you like

**1) Clebration: In a Shinto wedding.** 

2Photo : After the wedding, photo in Jidaimura. (request for photo wedding)

③Ceremony dinner : Setting to party and stay in Noboribetsu-onsen.