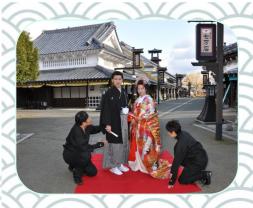

Recommended for foreigner

Strong point…Customize the plan as you like

**1) Clebration: In a Shinto wedding.** 

2Photo : After the wedding, photo in Jidaimura. (request for photo wedding)

③Ceremony dinner : Setting to party and stay in Noboribetsu-onsen.

•Corkage fee (Tuxedo • Dress / or national dress) +wedding ceremony

\*\*Required the entrance fee (Private/Group Reduction )

**≪**0ptions **≫** 

• 100 Photos in USB(Hand Over USB) Price JPY54,000

The rental costume