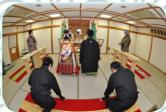

Recommended for foreigner

Strong point…Customize the plan as you like

**1) Clebration: In a Shinto wedding.** 

2Photo : After the wedding, photo in Jidaimura. (request for photo wedding)

③Ceremony dinner : Setting to party and stay in Noboribetsu-onsen.

Wedding photo : Hand over the USB.

(included wedding photo)

Included

Bride & Bridegroom costume/Hair and make up/ attendant/celebrant recompense/hall fees/dressing in kimono/treaty

● Price JPY385,000 (+Tax)

•Corkage fee (Tuxedo • Dress / or national dress) +wedding ceremony

\*\*Required the entrance fee (Private/Group Reduction )

**≪**0ptions **≫** 

• 100 Photos in USB(Hand Over USB) Price JPY54,000

The rental costume