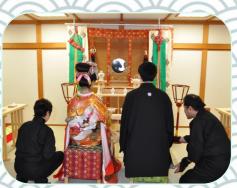

Recommended for foreigner

Strong point…Customize the plan as you like

**1) Clebration: In a Shinto wedding.** 

2Photo : After the wedding, photo in Jidaimura. (request for photo wedding)

③Ceremony dinner : Setting to party and stay in Noboribetsu-onsen.