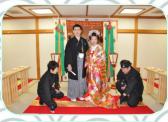

Recommended for foreigner

Strong point…Customize the plan as you like

**1) Clebration: In a Shinto wedding.** 

2Photo : After the wedding, photo in Jidaimura. (request for photo wedding)

③Ceremony dinner : Setting to party and stay in Noboribetsu-onsen.

Wedding photo : Hand over the USB.

(included wedding photo)

Included

Bride & Bridegroom costume/Hair and make up/ attendant/celebrant recompense/hall fees/dressing in kimono/treaty

● Price JPY385,000 (+Tax)

•Corkage fee (Tuxedo • Dress / or national dress) +wedding ceremony

\*\*Required the entrance fee (Private/Group Reduction )

**≪**0ptions **≫** 

• 100 Photos in USB(Hand Over USB) Price JPY54,000

The rental costume