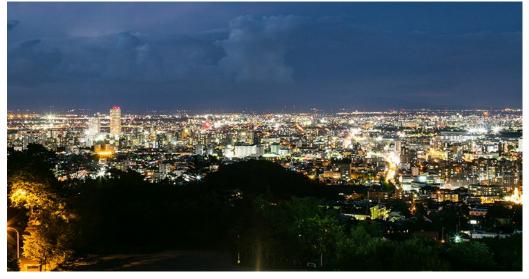

Mt.Okura Night viewing & Dinner at Membership Restaurant

| Tour          | Minimum 2 persons with Private Car             |
|---------------|------------------------------------------------|
| Pick up       | Sapporo Hotel in downtown 18:00                |
| Time Required | 3.5 hours                                      |
| Destination   | Mt.Okura Night viewing                         |
| Dinner        | Sapporo park Hotel Membership Restaurant       |
| Price         | 18,000yen/Person                               |
| Break up      | Driver will leave after drop off at Restaurant |

## Mt.Okura Night Viewing



## Sapporo Park Hotel Membership Restaurant



## Western Style Course Cuisine





JAPAN National Tourism organization certified Foreign Tourist Information Office



10.Minami8.Nishi3.Chuou-ku Sapporo. Sapporo center Building la:011-520-1355 Fax:011-520-1366 spk@sapporo-concierge.com http://www.sapporo-concierge.com/

Administration of Land Operator J ECO TOUR CO.LTD